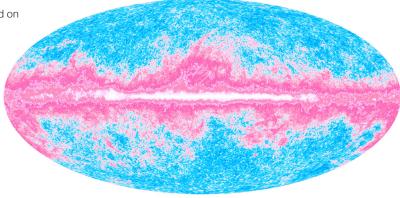

## Universe Baby Picture – Planck #1, 2013

#### Print

Giclée print on Hahnemühle Museum Etching Paper mounted on wooden panel

24 x 36 in Edition of 50

\$450 unmounted \$900 mounted